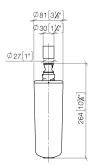

## Replacement filter cartridge -

12 896 970 90



- activated carbon filter (5.0 micron level)
- chemical and mechanical filtering
- reduces water hardness (ion exchanger)
- filters dirt, rust, chlorine and lead particles
- filter capacity approx. 450 litres
- for 12 892 970 90

The filter cartridge must be changed every six months. The installation instructions contain further information for guidance.

The products are not available in all markets, please contact your Dornbracht sales force.



## Replacement filter cartridge -

12 896 970 90

mm [inches]





## Replacement filter cartridge -

12 896 970 90